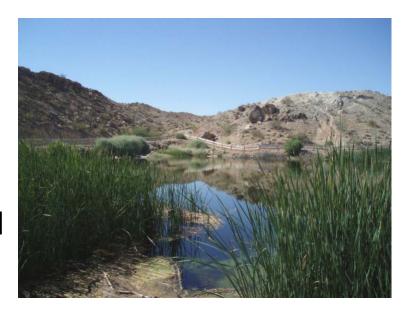

## Land (Fee Simple)

- Three riparian properties on the Muddy River
  - About 120 acres
  - Originally purchased by
     The Nature Conservancy
     with MSHCP funding
  - Clark County is currently assuming direct ownership

DRIGINAL AS- DISCOVERED BARRICADO

BARRICADE WITH REPAIRS

- Water rights purchased in conjunction with grazing rights and land
  - Newest: groundwater rights associated with Perkins Pond on Muddy River property