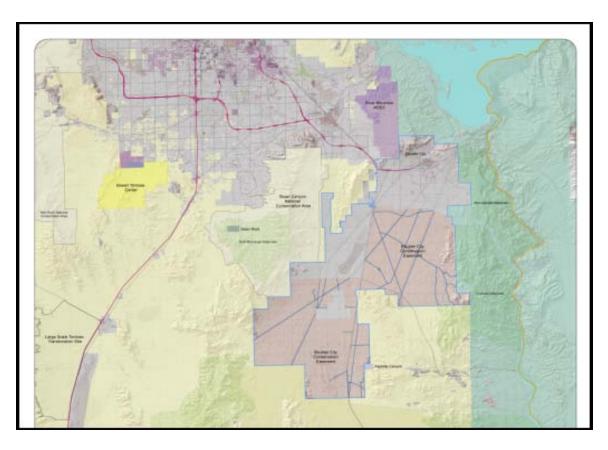

### **Conservation Easement**

- Boulder City
   Conservation
   Easement
  - About85,000acres
  - Boulder City retains land