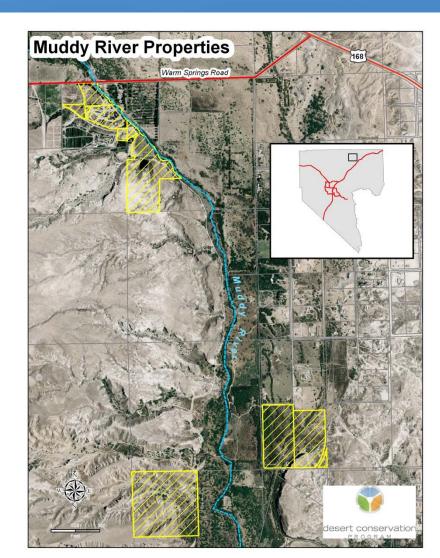

## Land (Fee Simple)

- Three riparian properties on the Muddy River
  - About 120 acres
  - Originally purchased by
     The Nature Conservancy
     with MSHCP funding
  - Clark County is currently assuming direct ownership