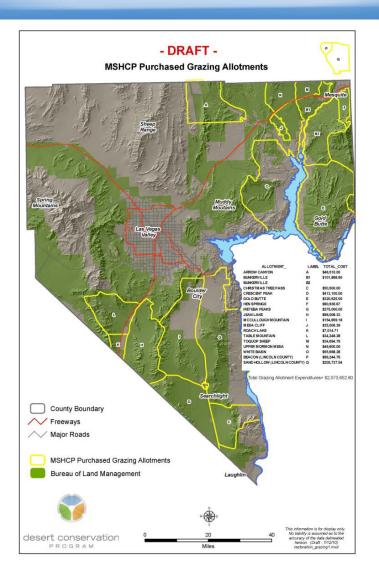

- Purchased 18 grazing rights from willing sellers
  - 1.8 M acres
  - Grazing rights relinquished after purchase
  - Allotments closed by federal agencies after purchase
- Ongoing monitoring of closures
- No additional grazing rights being pursued for purchase